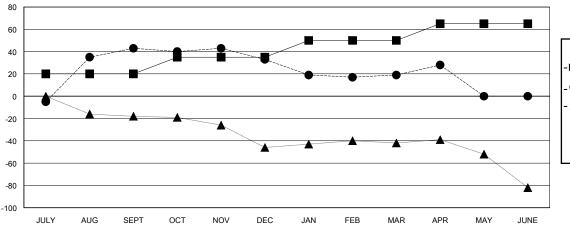

## GMT: LOCATION PENNSYLVANIA GMT CA

| Clubs                 |               |           |               | Members               |                       |                         |                                                    |
|-----------------------|---------------|-----------|---------------|-----------------------|-----------------------|-------------------------|----------------------------------------------------|
| RESULTS FOR 2019-2020 |               |           |               | RESULTS FOR 2019-2020 |                       |                         |                                                    |
| QUARTER               | NEW CLUB GOAL | NEW CLUBS | DROPPED CLUBS | QUARTER MEMB          | ER GROWTH NET<br>GOAL | MEMBER GROWTH<br>ACTUAL | DROPPED<br>MEMBERS ACTUAL<br>(including transfers) |
| JULY/AUG/SEPT         | 0             | 1         | 0             | JULY/AUG/SEPT         | 20                    | 69                      | 20                                                 |
| OCT/NOV/DEC           | 1             | 0         | 0             | OCT/NOV/DEC           | 15                    | 20                      | 28                                                 |
| JAN/FEB/MAR           | 0             | 0         | 0             | JAN/FEB/MAR           | 15                    | 18                      | 28                                                 |
| APR/MAY/JUNE          | 1             | 1         | 0             | APR/MAY/JUNE          | 15                    | 19                      | 10                                                 |

## GOALS AND ACTUAL MEMBERS CUMULATIVE

| -■- | MEMBER | GROWTH | NET | GOAL |
|-----|--------|--------|-----|------|
|-----|--------|--------|-----|------|

- ■ - MEMBER GROWTH ACTUAL

- ▲ - LAST YEAR MEMBERSHIP ACTUAL