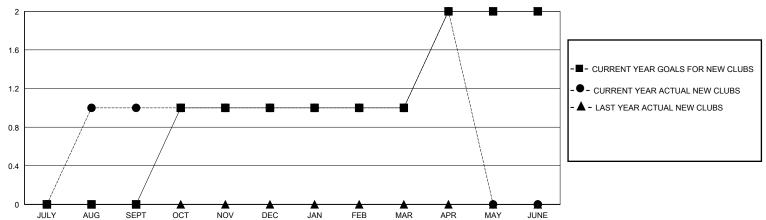

## GMT: LOCATION PENNSYLVANIA GMT CA

| Clubs                 |               |           |               | Members               |                       |                         |                                                    |
|-----------------------|---------------|-----------|---------------|-----------------------|-----------------------|-------------------------|----------------------------------------------------|
| RESULTS FOR 2019-2020 |               |           |               | RESULTS FOR 2019-2020 |                       |                         |                                                    |
| QUARTER               | NEW CLUB GOAL | NEW CLUBS | DROPPED CLUBS | QUARTER MEMB          | ER GROWTH NET<br>GOAL | MEMBER GROWTH<br>ACTUAL | DROPPED<br>MEMBERS ACTUAL<br>(including transfers) |
| JULY/AUG/SEPT         | 0             | 1         | 0             | JULY/AUG/SEPT         | 20                    | 69                      | 20                                                 |
| OCT/NOV/DEC           | 1             | 0         | 0             | OCT/NOV/DEC           | 15                    | 20                      | 28                                                 |
| JAN/FEB/MAR           | 0             | 0         | 0             | JAN/FEB/MAR           | 15                    | 18                      | 28                                                 |
| APR/MAY/JUNE          | 1             | 1         | 0             | APR/MAY/JUNE          | 15                    | 19                      | 10                                                 |

#### GOALS AND ACTUAL NEW CLUBS CUMULATIVE